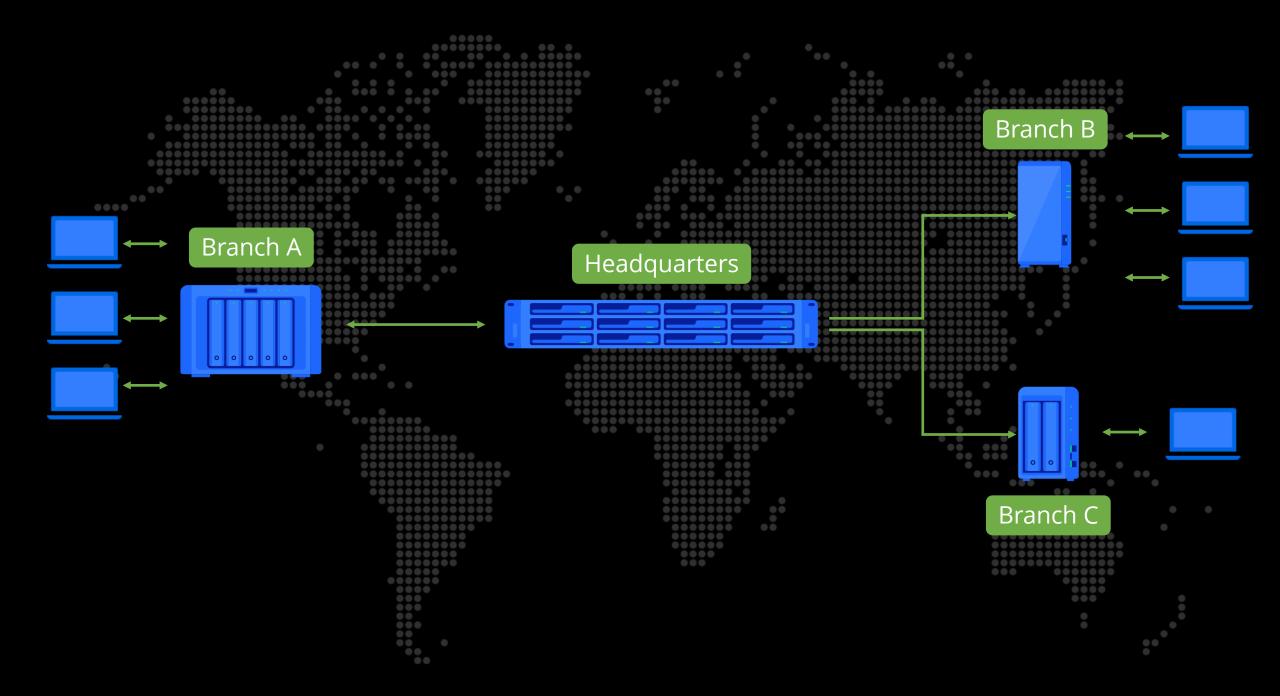

#### Synology Drive ShareSync

Streamline cross-office file sharing

#### Synology Drive ShareSync

- Sync between different NASes
- Selective sync by folder or file type
- One-way or bi-directional syncing
- Reduce network traffic, fast local access